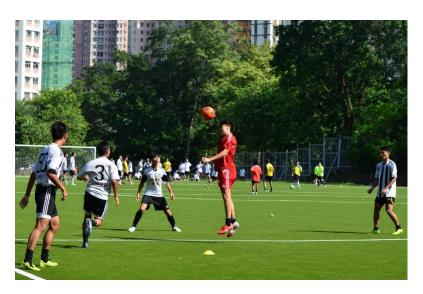

The school has an artificial football field, a 3-lane 150m track with a long jump sandpit, one 25m swimming pool with 8 lanes, one ground football field, two basketball courts and 4 tennis courts.

The School offers all-rounded sport development opportunities to students, including 23 sports participating in Inter-school competitions. Some of these sports are uncommon choices, such as ice hockey, baseball and water polo. It has been the School's long and insistent effort to promote regular sports and healthy lifestyle.

#### 3. School Team (23 Sports) 19-20

**Athletics** 

**Swimming** 

Football

Tennis

**Table Tennis** 

Basketball

Volleyball